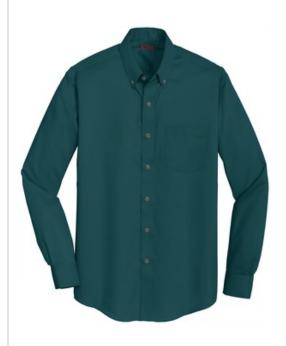

# Red House<sup>®</sup> Non-Iron Twill Shirt. RH78

Always look your best-without the iron-in this elegant twill shirt crafted from a blend of cotton and polyester yarns and treated with a non-iron finish. With supreme color retention and uncompromising style, it is also an exceptional value. Features a button-down collar, left chest notched patch pocket, back shoulder pleats and shirttail hem. Button-through sleeve plackets with adjustable, notched cuffs, Red House engraved buttons and monogram on right sleeve placket. 3.4-ounce, 55/45 cotton/polyester.