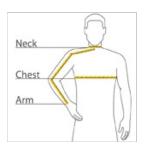

#### **HOW TO MEASURE**

### CHEST

With arms down at sides, measure around the upper body, under arms and over the fullest part of the chest.

Place hand on hip. Start at the center of the back of the neck and measure across the shoulder, to the elbow, and then down to the wrist.

## NECK

Measure around the base of the neck, inserting a finger or two between the tape and neck for comfort.

#### SIZE CHART

|   |       | XS          | S           | М           | L           | XL          | 2XL         | 3XL         | 4XL         |
|---|-------|-------------|-------------|-------------|-------------|-------------|-------------|-------------|-------------|
| - | Chest | 32-34       | 35-37       | 38-40       | 41-43       | 44-46       | 47-49       | 50-53       | 54-57       |
|   | Neck  | 14 1/2 - 15 | 15 - 15 1/2 | 15 1/2 - 16 | 16 - 16 1/2 | 16 1/2 - 17 | 17 - 17 1/2 | 17 1/2 - 18 | 18 - 18 1/2 |
|   | Arm   | 30 1/2      | 32          | 34          | 35          | 36 1/2      | 37 1/2      | 38 1/2      | 39 1/2      |