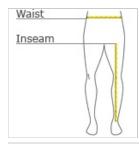

#### **HOW TO MEASURE**

#### WAIST

Measure waist at the height pants are normally worn, and keep tape comfortably loose.

#### INSEAM

Measure a similar style pant that fits well and is the desired length. Measure from the crotch seam to the hem.