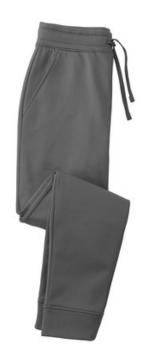

# Sport-Tek <sup>®</sup> Sport-Wick <sup>®</sup> Fleece Jogger ST233

This moisture-wicking jogger is perfect for warmups and cool-downs, as well as lounging around the house.

- 100% polyester
- Anti-static
- Elastic waistband with exterior dyed-to-match drawcord
- Tag-free label
- Front pockets
- Self-fabric cuffs