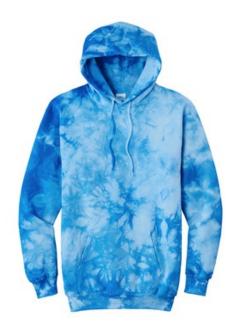

# Port & Company<sup>®</sup> Crystal Tie-Dye Pullover Hoodie PC144

Crafted for comfort, color and pattern explode on this tie-dye hoodie

- 7.8-ounce, 78/22 cotton/poly fleece
- Sewn with dyeable thread
- Individually hand dyed
- Self-fabric lined hood
- 100% cotton braided drawcords with plastic tips
- Front pouch pocket

The tie-dye process infuses each garment with unique character. Please allow for slight color variation.